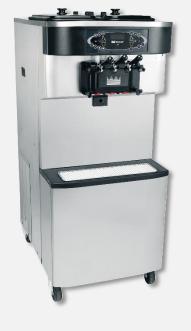

model

# C709/C717

**Operator Training** 



#### **Course Content**

The purpose of this training program is to inform operators on the importance of product **safety** and **quality**, while also reducing the number of nuisance service calls generated from innocent operator error. After completion of this program, operators should have a good understanding of the machine's parts and operational procedures.

Home

Please refer to the Operator's Manual for complete instructions on using and maintaining your Taylor freezer.









#### **Parts Identification**





Home





Home



#### Introduction



**Door Gasket** 



Beater





#### **Parts Identification**



Home













#### **Parts Identification**



Home





Home

#### Introduction









# C709/C717 Assembly >