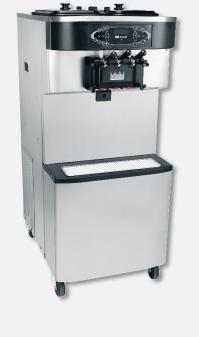

model

# C709/C717

**Operator Training** 



#### **Course Content**

The purpose of this training program is to inform operators on the importance of product **safety** and **quality**, while also reducing the number of nuisance service calls generated from innocent operator error. After completion of this program, operators should have a good understanding of the machine's parts and operational procedures.

Home

Please refer to the Operator's Manual for complete instructions on using and maintaining your Taylor freezer.









#### **Parts Identification**





Home





Home



#### Introduction



**Door Gasket** 



Beater





#### **Parts Identification**



Home













#### **Parts Identification**



Home





Home

#### Introduction









# C709/C717 Assembly > **Drive Shaft Assembly**







# C709/C717 Assembly > **Beater Assembly**









### C709/C717 Assembly > **Door Assembly**









#### C709/C717 Assembly > **Feed Tube Assembly**









#### C709/C717 > Cleaning & Sanitizing







Parts

# C709/C717 > **Disassembly**









#### C709/C717 > Brush Cleaning









#### C709/C717 > Brush Cleaning











# **Congratulations!**

You now have a great understanding of your Taylor C709/C717 heat treatment freezer. With this knowledge, you'll be able to keep it running at