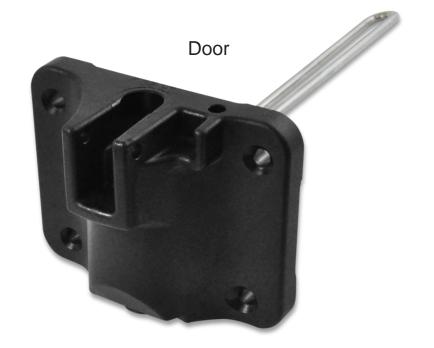

model

# C709/C717

**Operator Training** 



#### **Course Content**

The purpose of this training program is to inform operators on the importance of product **safety** and **quality**, while also reducing the number of nuisance service calls generated from innocent operator error. After completion of this program, operators should have a good understanding of the machine's parts and operational procedures.

Home

Please refer to the Operator's Manual for complete instructions on using and maintaining your Taylor freezer.









#### **Parts Identification**





Home





Home



#### Introduction



**Door Gasket** 



Beater





#### **Parts Identification**



Home













#### **Parts Identification**



Home





Home

#### Introduction









# C709/C717 Assembly > **Drive Shaft Assembly**







# C709/C717 Assembly > **Beater Assembly**









### C709/C717 Assembly > **Door Assembly**









#### C709/C717 Assembly > **Feed Tube Assembly**









#### C709/C717 > Cleaning & Sanitizing







Parts

# C709/C717 > **Disassembly**









#### C709/C717 > Brush Cleaning









#### C709/C717 > Brush Cleaning











# **Congratulations!**

You now have a great understanding of your Taylor C709/C717 heat treatment freezer. With this knowledge, you'll be able to keep it running at its optimum level.

Please refer to the Operator's Manual for complete instructions on using and maintaining your Taylor freezer.

Go Back to Tra