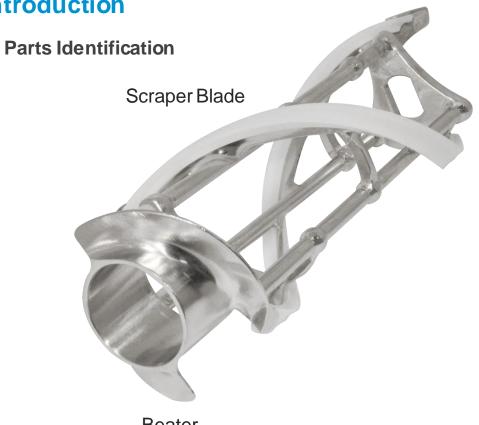

#### Introduction

**Door Gasket** 

Beater

# C709/C717 Assembly > **Beater Assembly**