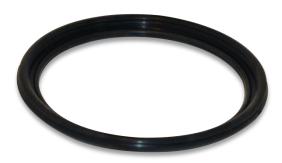

model

# C709/C717

**Operator Training** 



#### **Course Content**

The purpose of this training program is to inform operators on the importance of product **safety** and **quality**, while also reducing the number of nuisance service calls generated from innocent operator error. After completion of this program, operators should have a good understanding of the machine's parts and operational procedures.

Home

Please refer to the Operator's Manual for complete instructions on using and maintaining your Taylor freezer.









#### **Parts Identification**





Home





Home



#### Introduction



**Door Gasket** 



Beater





#### **Parts Identification**



Home













#### **Parts Identification**



Home





Home

#### Introduction









# C709/C717 Assembly > **Drive Shaft Assembly**







# C709/C717 Assembly > **Beater Assembly**









### C709/C717 Assembly > **Door Assembly**









#### C709/C717 Assembly > **Feed Tube Assembly**









#### C709/C717 > Cleaning & Sanitizing







Parts

# C709/C717 > **Disassembly**









#### C709/C717 > Brush Cleaning









#### C709/C717 > Brush Cleaning











# **Congratulations!**

You now have a great understanding of your Taylor C709/C717 heat treatment freezer. With this knowledge, you'll be able to keep it running at its optimum level.

Please refer to the Operator's Manual for complete instructions on using and mai