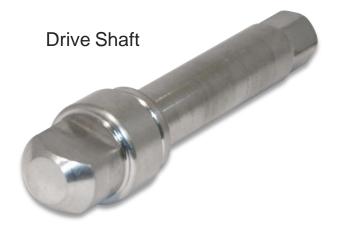

model

# C709/C717

**Operator Training** 



#### **Course Content**

The purpose of this training program is to inform operators on the importance of product **safety** and **quality**, while also reducing the number of nuisance service calls generated from innocent operator error. After completion of this program, operators should have a good understanding of the machine's parts and operational procedures.

Home

Please refer to the Operator's Manual for complete instructions on using and maintaining your Taylor freezer.









#### **Parts Identification**





Home





Home



#### Introduction



**Door Gasket** 



Beater





#### **Parts Identification**



Home













#### **Parts Identification**



Home





Home

#### Introduction









# C709/C717 Assembly > **Drive Shaft Assembly**







# C709/C717 Assembly > **Beater Assembly**









### C709/C717 Assembly > **Door Assembly**









#### C709/C717 Assembly > **Feed Tube Assembly**









#### C709/C717 > Cleaning & Sanitizing







Parts

# C709/C717 > **Disassembly**









#### C709/C717 > Brush Cleaning









#### C709/C717 > Brush Cleaning











# **Congratulations!**

You now have a great understanding of your Taylor C709/C717 heat treatment freezer. With this knowledge, you'll be able to keep it running at its optimum level.

Please refer to the O