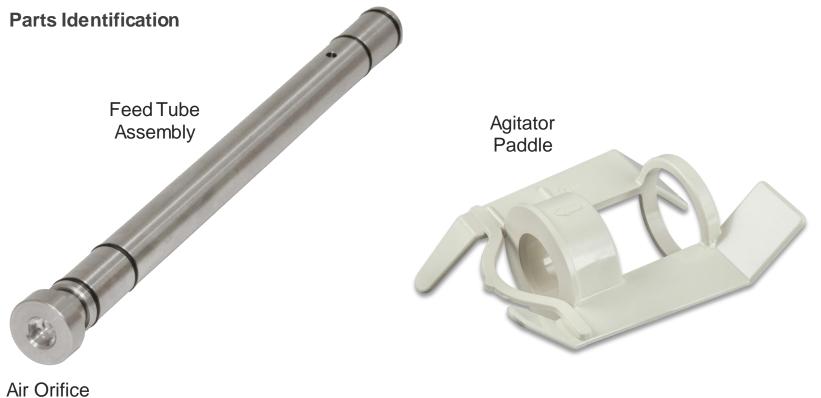

model

# C709/C717

**Operator Training** 



#### **Course Content**

The purpose of this training program is to inform operators on the importance of product **safety** and **quality**, while also reducing the number of nuisance service calls generated from innocent operator error. After completion of this program, operators should have a good understanding of the machine's parts and operational procedures.

Home

Please refer to the Operator's Manual for complete instructions on using and maintaining your Taylor freezer.









#### **Parts Identification**





Home





Home



#### Introduction



**Door Gasket** 



Beater





#### **Parts Identification**



Home













#### **Parts Identification**



Home





Home

#### Introduction









# C709/C717 Assembly > **Drive Shaft Assembly**







# C709/C717 Assembly > **Beater Assembly**









### C709/C717 Assembly > **Door Assembly**









#### C709/C717 Assembly > **Feed Tube Assembly**









#### C709/C717 > Cleaning & Sanitizing







Parts

# C709/C717 > **Disassembly**









#### C709/C717 > Brush Cleaning









#### C709/C717 > Brush Cleaning











# **Congratulations!**

You now have a great understanding of your Taylor C709/C717 heat treatment freezer. With this knowledge, you'll be able to keep it running at its optimum level.

Please refer to the Operator's Manual for complete instructions on using and maintaining your Taylor freezer.

Go Back to Training | Quit