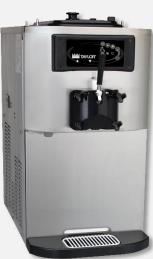

model

# C709/C717

**Operator Training** 



#### **Course Content**

The purpose of this training program is to inform operators on the importance of product **safety** and **quality**, while also reducing the number of nuisance service calls generated from innocent operator error. After completion of this program, operators should have a good understanding of the machine's parts and operational procedures.

Home

Please refer to the Operator's Manual for complete instructions on using and maintaining your Taylor freezer.









#### **Parts Identification**





Home





Home



#### Introduction



**Door Gasket** 



Beater





#### **Parts Identification**



Home













#### **Parts Identification**



Home





Home

#### Introduction









# C709/C717 Assembly > **Drive Shaft Assembly**







# C709/C717 Assembly > **Beater Assembly**









### C709/C717 Assembly > **Door Assembly**









#### C709/C717 Assembly > **Feed Tube Assembly**









#### C709/C717 > Cleaning & Sanitizing







Parts

# C709/C717 > **Disassembly**









#### C709/C717 > Brush Cleaning









#### C709/C717 > Brush Cleaning











# **Congratulations!**

You now have a great understanding of your Taylor C709/C717 heat treatment freezer. With this knowledge, you'll be able to keep it running at it