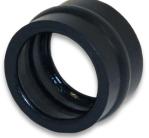

model

# C709/C717

**Operator Training** 



#### **Course Content**

The purpose of this training program is to inform operators on the importance of product **safety** and **quality**, while also reducing the number of nuisance service calls generated from innocent operator error. After completion of this program, operators should have a good understanding of the machine's parts and operational procedures.

Home

Please refer to the Operator's Manual for complete instructions on using and maintaining your Taylor freezer.









#### **Parts Identification**





Home





Home



#### Introduction



**Door Gasket** 



Beater





#### **Parts Identification**



Home













#### **Parts Identification**



Home





Home

#### Introduction









# C709/C717 Assembly > **Drive Shaft Assembly**







# C709/C717 Assembly > **Beater Assembly**









### C709/C717 Assembly > **Door Assembly**









#### C709/C717 Assembly > **Feed Tube Assembly**









#### C709/C717 > Cleaning & Sanitizing







Parts

# C709/C717 > **Disassembly**









#### C709/C717 > Brush Cleaning









#### C709/C717 > Brush Cleaning











# **Congratulations!**

You now have a great understanding of your Taylor C709/C717 heat treatment freezer. With this knowledge, you'll be able to keep it running at its optimum level.

Please refer to the Operator's