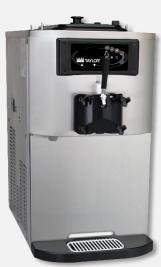

model

# C709/C717

**Operator Training** 



#### **Course Content**

The purpose of this training program is to inform operators on the importance of product **safety** and **quality**, while also reducing the number of nuisance service calls generated from innocent operator error. After completion of this program, operators should have a good understanding of the machine's parts and operational procedures.

Home

Please refer to the Operator's Manual for complete instructions on using and maintaining your Taylor freezer.









#### **Parts Identification**





Home





Home



#### Introduction



**Door Gasket** 



Beater





#### **Parts Identification**



Home













#### **Parts Identification**



Home





Home

#### Introduction









# C709/C717 Assembly > *